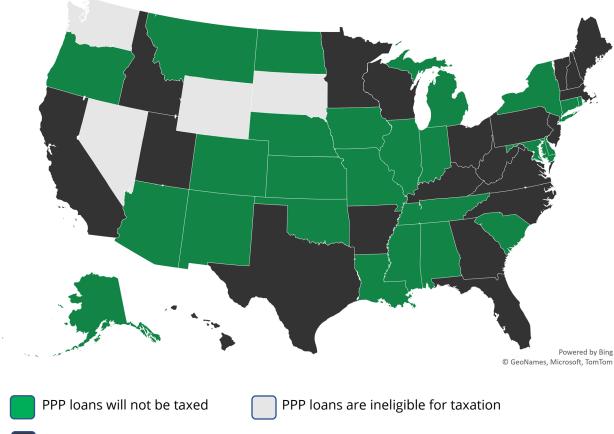

## **State Taxation of PPP Loans:**

Where does my state stand?

The federal *CARES Act* was passed in March 2020 and included provisions that allowed forgiven PPP loans to be excluded from taxable income. In December, the IRS issued official guidance that allows expenses paid with PPP loan proceeds to be deducted. This is a reversal of their previous position, which initially stated that expenses paid with a PPP loan were not deductible. Even though relief has been provided at the federal level, PPP loans are still eligible for taxation in some states. Take a look below to see where your state stands.

Some states are actively considering legislation to address this issue, including California, Florida, Arkansas, New Jersey, Maine, and Ohio. Please check back here for updates.

PPP loans will be taxed (either as income or by prohibiting the deduction of expenses)

As of February 3, 2021

| State                | Forgiven PPP Loans excluded<br>from taxable income | Expenses paid with PPP loans<br>are deductible |
|----------------------|----------------------------------------------------|------------------------------------------------|
|                      |                                                    |                                                |
| Alaska               | Yes                                                | Yes                                            |
| Arizona              | Yes                                                | Yes                                            |
| Arkansas             | No                                                 | No                                             |
| <u>California</u>    | Yes                                                | No                                             |
| Colorado             | Yes                                                | Yes                                            |
| <u>Connecticut</u>   | Yes                                                | Yes                                            |
| Delaware             | Yes                                                | Yes                                            |
| <u>Florida</u>       | No                                                 | No                                             |
| <u>Georgia</u>       | Yes                                                | No                                             |
| Hawaii               | Yes                                                | No                                             |
| Idaho                | No                                                 | Yes                                            |
| Illinois             | Yes                                                | Yes                                            |
| <u>Indiana</u>       | Yes                                                | Yes                                            |
| lowa                 | Yes                                                | Yes                                            |
| Kansas               | Yes                                                | Yes                                            |
| <u>Kentucky</u>      | Yes                                                | No                                             |
| Louisiana            | Yes                                                | Yes                                            |
| <u>Maine</u>         | No                                                 | No                                             |
| <u>Maryland</u>      | Yes                                                | Yes                                            |
| <u>Massachusetts</u> | No                                                 | Yes                                            |
| Michigan             | Yes                                                | Yes                                            |
| <u>Minnesota</u>     | No                                                 | No                                             |
| Mississippi          | Yes                                                | Yes                                            |
| Missouri             | Yes                                                | Yes                                            |
| <u>Montana</u>       | Yes                                                | Yes                                            |
| <u>Nebraska</u>      | Yes                                                | Yes                                            |
| Nevada               | PPP loans are ineligible for taxation              | n/a                                            |
| New Hampshire        | No                                                 | Yes                                            |
| New Jersey           | No                                                 | No                                             |
| New Mexico           | Yes                                                | Yes                                            |
| New York             | Yes                                                | Yes                                            |
| North Carolina       | Yes                                                | No                                             |
| North Dakota         | Yes                                                | Yes                                            |
| <u>Ohio</u>          | Yes                                                | No                                             |
| Oklahoma             | Yes                                                | Yes                                            |
| <u>Oregon</u>        | Yes                                                | Yes                                            |
| Pennsylvania         | No                                                 | Yes                                            |

| Rhode Island          | Yes                                   | Yes |
|-----------------------|---------------------------------------|-----|
| <u>South Carolina</u> | Yes                                   | Yes |
| South Dakota          | PPP loans are ineligible for taxation | n/a |
| <u>Tennessee</u>      | Yes                                   | Yes |
| Texas                 | No                                    | No  |
| <u>Utah</u>           | No                                    | Yes |
| Vermont               | No                                    | Yes |
| <u>Virginia</u>       | Yes                                   | No  |
| Washington            | PPP loans are ineligible for taxation | n/a |
| <u>West Virginia</u>  | No                                    | No  |
| <u>Wisconsin</u>      | Yes                                   | No  |
| Wyoming               | PPP loans are ineligible for taxation | n/a |